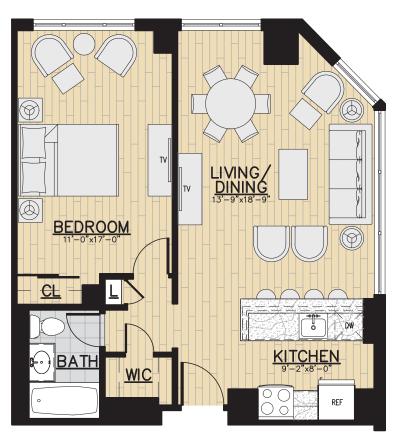

## Unit Type B9 – 1 Bedroom 1 Bathroom

713 Square Feet

<sup>\*</sup> All dimensions, square footage, layouts, window sizes and location are approximate and subject to change based upon construction and site variables.

Before ordering furniture and decor items, it is recommended that all tenants personally measure their unit to confirm all dimensions.