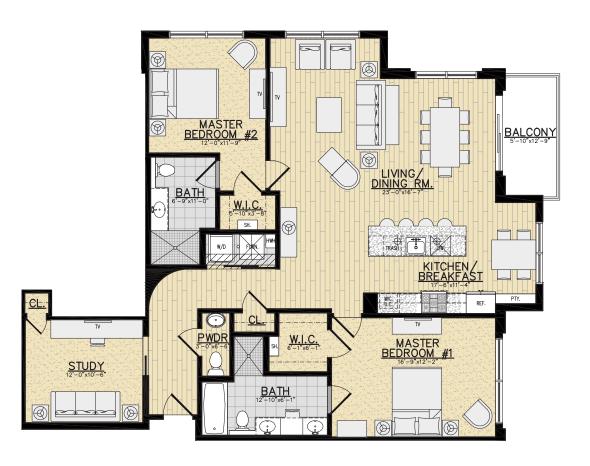

## Unit Type C3 – Two Master Bedrooms with Study/Guest Room

1613 Square Feet

## **Apartment Features**

- Large 23' x 16'7" Living/Dining Room with Balcony
- 9'8" Ceilings
- Extra Large Casement-Style Windows
- Open Island Kitchen with Breakfast Nook, Kitchen Aid Stainless Steel Appliances, Quartz Countertops and Euro-style Cabinetry
- In-Suite Designer Bathrooms in both Master Bedrooms
- · Separate Powder Room
- · Walk-in Closets
- · Laminate wood flooring throughout the apartment
- Full Size Washer & Vented Dryer in Unit

<sup>\*</sup> All dimensions, square footage, layouts, window sizes and location are approximate and subject to change based upon construction and site variables. Before ordering furniture and decor items, it is recommended that all tenants personally measure their unit to confirm all dimensions.