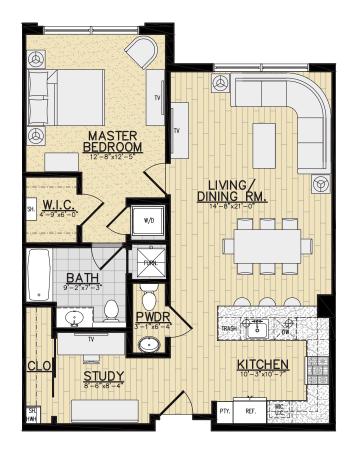

## Unit Type B1 – One Bedroom with Study

958 Square Feet

## **Apartment Features**

- Large 14'8" x 21' Living/Dining Room
- 9'8" Ceilings
- · Extra Large Casement-Style Windows
- Open Kitchen with Kitchen Aid Stainless Steel Appliances, Quartz Countertops, Breakfast Bar and Euro-style Cabinetry
- In-Suite Designer Bathroom with a Separate Powder Room
- · Walk-in Closet
- · Laminate wood flooring throughout the apartment
- Full Size Washer & Vented Dryer in Unit

<sup>\*</sup> All dimensions, square footage, layouts, window sizes and location are approximate and subject to change based upon construction and site variables.

Before ordering furniture and decor items, it is recommended that all tenants personally measure their unit to confirm all dimensions.