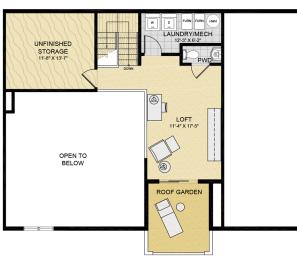

# Model C2.3a - 2 Bedroom Duplex with Den and 3 Balconies

1502 Square Feet + 240 Square Foot Loft

### **Apartment Features**

- · Stainless Steel Appliances and Granite Countertops
- Dining Room
- · Loft and Storage Room on 2nd Level
- 2.5 Baths
- · Walk in Closet
- · Hardwood Floors in Main Living Area
- · Washer/Dryer in Unit
- Pet Friendly

#### Loft Area