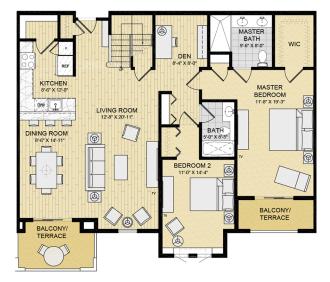

# Model C2.3a - 2 Bedroom Duplex with Den and 3 Balconies

1502 Square Feet + 240 Square Foot Loft

### **Apartment Features**

- · Stainless Steel Appliances and Granite Countertops
- Dining Room
- · Loft and Storage Room on 2nd Level
- 2.5 Baths
- · Walk in Closet
- · Hardwood Floors in Main Living Area
- · Washer/Dryer in Unit
- Pet Friendly

#### Main Area