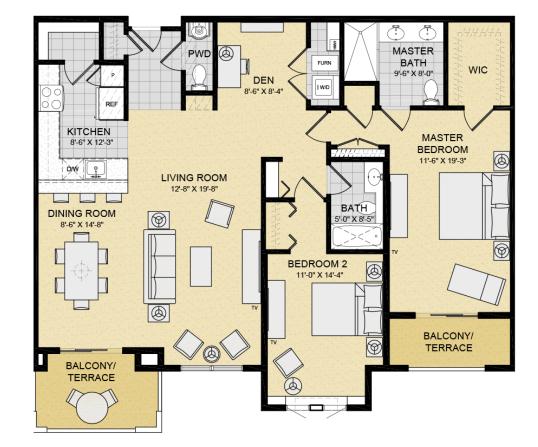

## Model C2.3 - 2 Bedroom with Den and 2 Balconies

1502 Square Feet

## **Apartment Features**

- · Stainless Steel Appliances and Granite Countertops
- · Dining Room
- 2.5 Baths
- · Walk in Closet
- · Washer/Dryer in Unit
- · Pet Friendly