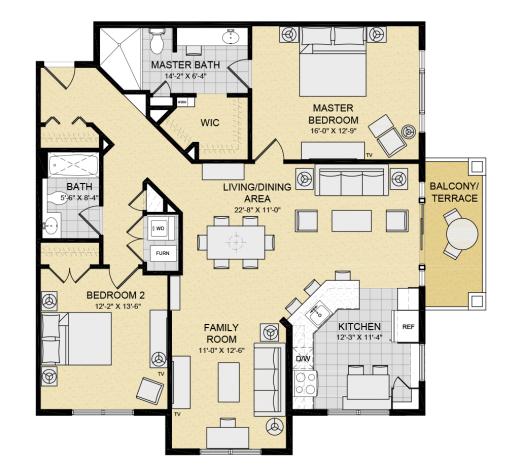

## Model C2.2 - 2 Bedroom with Balcony

1412 Square Feet

## **Apartment Features**

- Eat in Kitchen with Breakfast Bar, Stainless Steel Appliances and Granite Countertops
- 2 Full Baths
- · Walk in Closet
- · Washer/Dryer in Unit
- Pet Friendly