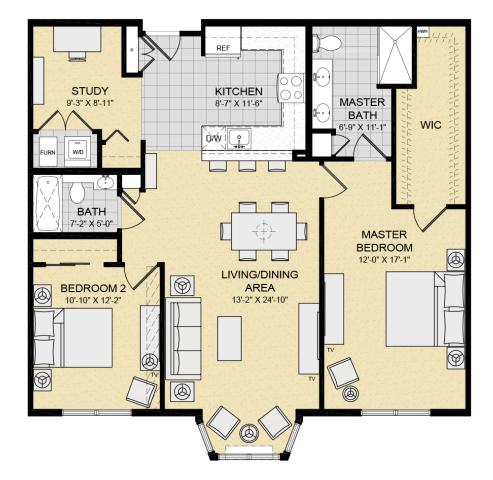

## Model C2.1b - 2 Bedroom with Bay Window and Study

1284 Square Feet

## **Apartment Features**

- · Stainless Steel Appliances and Granite Countertops
- · 2 Full Baths
- · Walk in Closet
- · Washer/Dryer in Unit
- · Pet Friendly

## **Property Features**

- Set in the Award Winning Harbors-at-Haverstraw Community
- · Beautiful Hudson River Promenade
- Dramatic Two-Story Lobby
- Resort-Style Pool & Deck on Property
- Access to Full Harbors Club Amenities, including Fitness Center, Indoor Basketball, Cinema Room & Two Additional Pools
- On-Site Property Management



<sup>\*</sup> All dimensions, square footage, layouts, window sizes and location are approximate and subject to change based upon construction and site variables. Before ordering furniture and decor items, it is recommended that all tenants personally measure their unit to confirm all dimensions

## **On-site Leasing Center:**

4100 Southernly Pointe Drive Haverstraw, NY 10927

1-845-786-2785 www.gdcrentals.com

| Date:             |
|-------------------|
| Apartment Number: |
| Rent:             |
| Notes:            |
|                   |