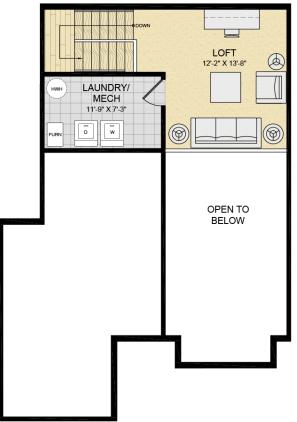

## Model C1.2a - 1 Bedroom Duplex with Sitting Room

1,000 Square Feet + 193 Square Foot Loft

ta

Loft Area

\* All dimensions, square footage, layouts, window sizes and location are approximate and subject to change based upon construction and site variables. Before ordering furniture and decor items, it is recommended that all tenants personally measure their unit to confirm all dimensions