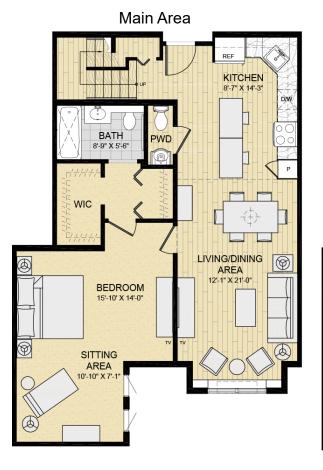

## Model C1.2a - 1 Bedroom Duplex with Sitting Room

1,000 Square Feet + 193 Square Foot Loft

## **Apartment Features**

- Open Kitchen with Island Breakfast Bar
- · Loft on 2nd Level
- 1.5 Baths
- · Walk in Closet
- Hardwood Floors in Main Living Area
- Washer/Dryer in Unit
- Pet Friendly