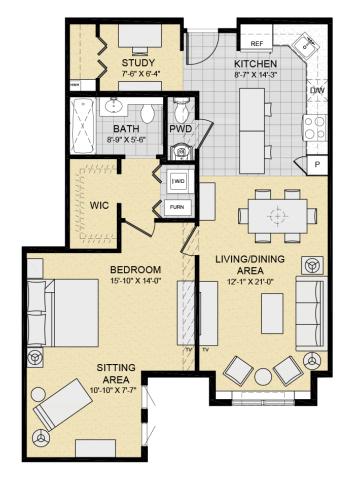

## Model C1.2 - 1 Bedroom with Study and Sitting Room

1,000 Square Feet

## **Apartment Features**

- · Open Kitchen with Island Breakfast Bar
- 1.5 Baths
- · Walk in Closet
- · Washer/Dryer in Unit
- · Pet Friendly

<sup>\*</sup> All dimensions, square footage, layouts, window sizes and location are approximate and subject to change based upon construction and site variables. Before ordering furniture and decor items, it is recommended that all tenants personally measure their unit to confirm all dimensions