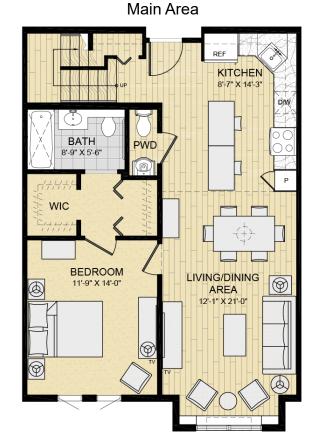

# Model C1.1a - 1 Bedroom Duplex with Roof Garden

861 Square Feet + 178 Square Foot Loft

## **Apartment Features**

- · Open Kitchen with Island Breakfast Bar
- · Loft and Storage Room on 2nd Level
- 1.5 Baths
- · Walk in Closet
- · Hardwood Floors in Main Living Area
- · Washer/Dryer in Unit
- Pet Friendly

### **Property Features**

- Set in the Award Winning Harbors-at-Haverstraw Community
- · Beautiful Hudson River Promenade
- Dramatic Two-Story Lobby
- · Resort-Style Pool & Deck on Property
- Access to Full Harbors Club Amenities, including Fitness Center, Indoor Basketball, Cinema Room & Two Additional Pools
- On-Site Property Management