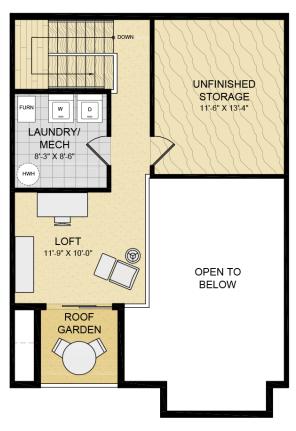

#### Loft Area

<sup>\*</sup> All dimensions, square footage, layouts, window sizes and location are approximate and subject to change based upon construction and site variables. Before ordering furniture and decor items, it is recommended that all tenants personally measure their unit to confirm all dimensions