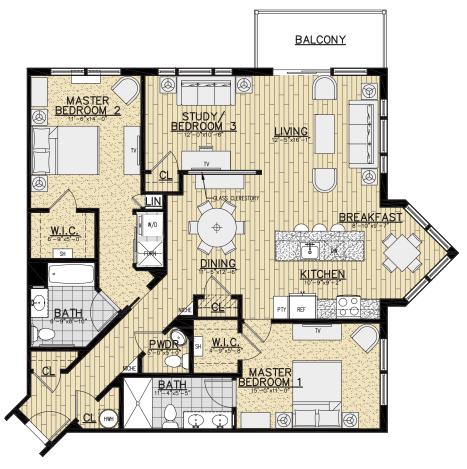

# Unit Type D5 - Deluxe 2 Bedrooms with Bay Window & Balcony

1410 Square Feet

## **Apartment Features**

- Double Master Suite with Study Convertible to 3rd Bedroom
- Open Island Kitchen with Stainless Steel Appliances, Quartz Countertops
- 2 Full Designer Bathrooms with Adjustable Shower Heads and Powder Room
- Laminate Wood Floors in Living Area and Premium Carpet in Bedrooms
- Washer & Dryer In Unit
- 2 Walk-in Closets
- Smoke Free & Pet Friendly