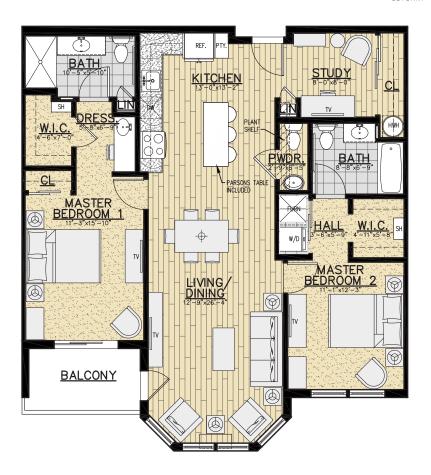

# **Unit Type D2 – Deluxe 2 Bedrooms** with Bay Window & Balcony

1242 Square Feet

### **Apartment Features**

- Double Master Suites with Study
- · Open Kitchen with Stainless Steel Appliances, Quartz Countertops & Island Breakfast Bar
- 2 Full Designer Bathrooms & Powder Room
- · Laminate Wood Floors in Living Area and Premium Carpet in Bedrooms
- Washer & Dryer In Unit
- 2 Walk-in Closets
- · Smoke Free & Pet Friendly