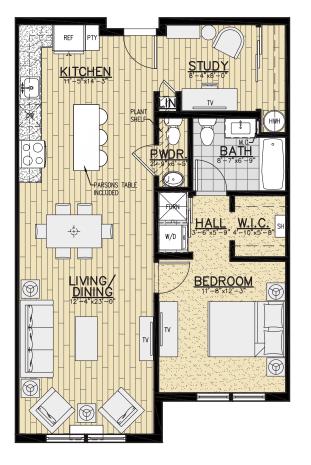

## Unit Type C6 – 1 Bedroom with Study

900 Square Feet

## **Apartment Features**

- Open Kitchen with Stainless Steel appliances, Quartz Countertops & Island Breakfast Bar
- Designer Bathroom with Adjustable Shower Head & Powder Room
- Laminate Wood Floors in Living Area and Premium Carpet in Bedroom
- Washer & Dryer In Unit
- Walk-in Closet
- Smoke Free & Pet Friendly