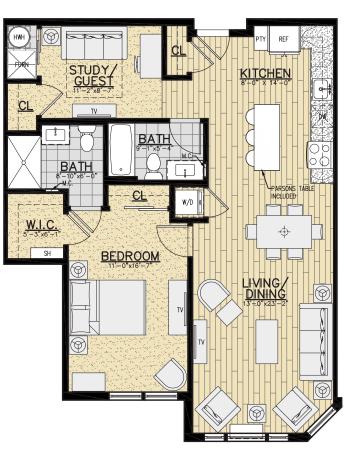

## Unit Type C5 – 1 Bedroom with Study/Guest Room

1024 Square Feet

## **Apartment Features**

- Open Kitchen with Stainless Steel appliances, Quartz Countertops & Island Breakfast Bar
- 2 Full Bathrooms with Adjustable Shower Heads in Tub & Shower
- Laminate Wood Floors in Living Area and Premium Carpet in Bedroom & Study
- Washer & Dryer In Unit
- Walk-in Closet
- Smoke Free & Pet Friendly