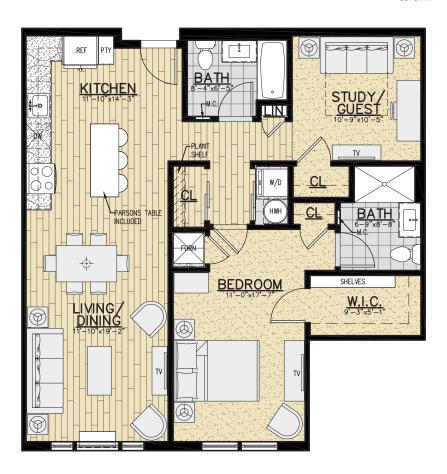

## Unit Type C4 – 1 Bedroom with Study/Guest Room

1055 Square Feet

### **Apartment Features**

- Open Kitchen with Stainless Steel appliances, Quartz Countertops & Island Breakfast Bar
- 2 Full Bathrooms with Adjustable Shower Heads in Tub & Shower
- Laminate Wood Floors in Living Area and Premium Carpet in Bedroom & Study
- Washer & Dryer In Unit
- · Walk-in Closet
- Smoke Free & Pet Friendly