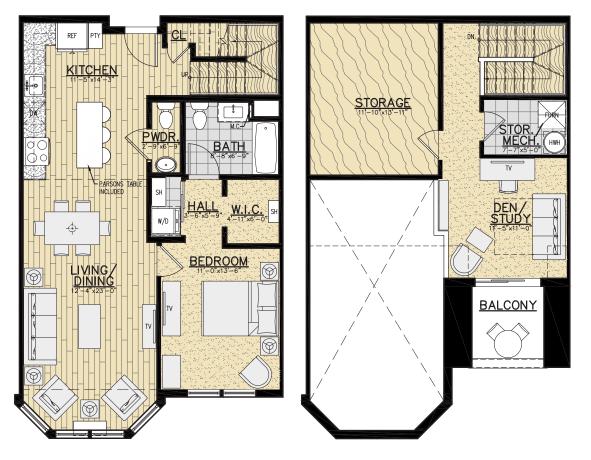

# Unit Type C2 – 1 Bedroom Duplex with Bay Window & Balcony

1027 Square Feet: 864 SF + 163 SF Loft

#### **Apartment Features**

- Open Kitchen with Stainless Steel appliances, Quartz Countertops & Island Breakfast Bar
- Den and Storage Room on 2nd Level
- Designer Bathroom with Adjustable Shower Head & Powder Room
- Laminate Wood Floors in Living Area and Premium Carpet in Bedroom
- Washer & Dryer In Unit
- Walk-in Closet
- Smoke Free & Pet Friendly

\* All dimensions, square footage, layouts, window sizes and location are approximate and subject to change based upon construction and site variables. Before ordering furniture and decor items, it is recommended that all tenants personally measure their unit to confirm all dimensions.