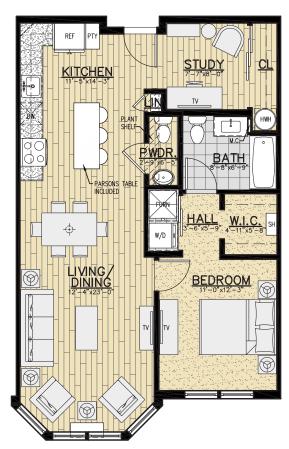

## Unit Type C1 – 1 Bedroom with Study & Bay Window

864 Square Feet

## **Apartment Features**

- Open Kitchen with Stainless Steel appliances, Quartz Countertops & Island Breakfast Bar
- Designer Bathroom with Adjustable Shower Head & Powder Room
- Laminate Wood Floors in Living Area and Premium Carpet in Bedroom
- Washer & Dryer In Unit
- · Walk-in Closet
- · Smoke Free & Pet Friendly

\* All dimensions, square footage, layouts, window sizes and location are approximate and subject to change based upon construction and site variables. Before ordering furniture and decor items, it is recommended that all tenants personally measure their unit to confirm all dimensions.