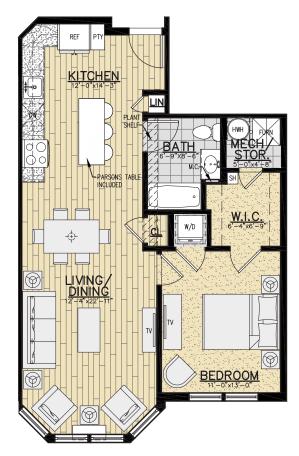

## Unit Type B3 – 1 Bedroom with Bay Window

775 Square Feet

## **Apartment Features**

- Open Kitchen with Stainless Steel appliances, Quartz Countertops & Island Breakfast Bar
- Designer Bathroom with Adjustable Shower Head
- Laminate Wood Floors in Living Area and Premium Carpet in Bedroom
- Washer & Dryer In Unit
- Walk-in Closet
- · Smoke Free & Pet Friendly

<sup>\*</sup> All dimensions, square footage, layouts, window sizes and location are approximate and subject to change based upon construction and site variables. Before ordering furniture and decor items, it is recommended that all tenants personally measure their unit to confirm all dimensions.