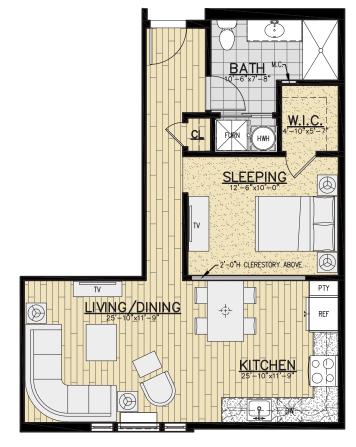

# Unit Type B1 – Studio

701 Square Feet

## **Apartment Features**

- Extra Large Studio with Sleeping Alcove
- Open Kitchen with Stainless Steel appliances
  & Quartz Countertops
- Walk-in Shower with Adjustable Shower Head
- Laminate Wood Floors in Living Area and Premium Carpet in Alcove
- · Walk-in Closet
- Smoke Free & Pet Friendly