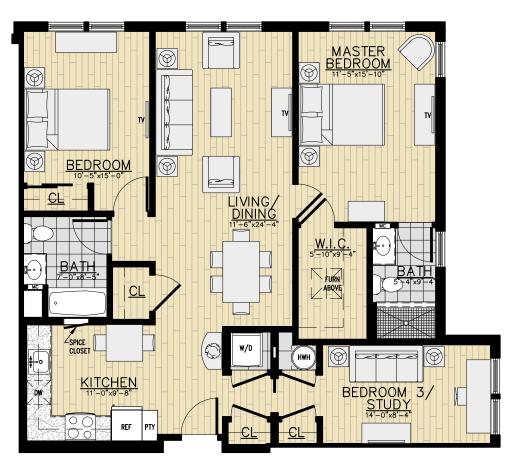

## Unit Type D1.1 – Three Bedrooms with 2 Baths and Large Living / Dining Area

1,234 Square Feet

## **Apartment Features**

- Eat-in Kitchen with Stainless Steel Appliances and Quartz Countertops
- 2 Designer Bathrooms with Contemporary Vanity and Large Mirror, Master with Walk-in Shower and Hall Bath with Tub
- · Wide Plank Style Flooring Throughout
- Large Walk-in Closet in Master, Reach in Closets in BR2 & 3 and Coat Closet
- · Washer & Dryer in Unit
- · Window Shades Included

\* All dimensions, square footage, layouts, window sizes and location are approximate and subject to change based upon construction and site variables. Before ordering furniture and decor items, it is recommended that all tenants personally measure their unit to confirm all dimensions.