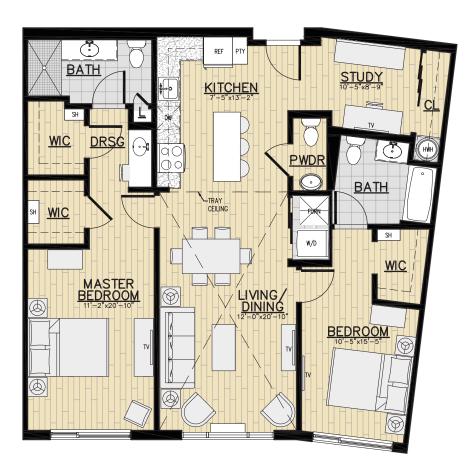

## Unit Type D3 – Two Bedroom with Study

1242 Square Feet

## **Apartment Features**

- Direct Hudson River and Palisades Views
- Open Kitchen with Euro-style Cabinetry, Stainless Steel Appliances, Quartz Countertops and Island Parsons Table included
- Two In-suite Designer Bathrooms with Contemporary Vanity and Wall to Wall Mirror, with Master Bath Shower and Tub in 2nd Bath
- Separate Powder Room
- Two Walk-in Closets and Coat Closet
- Laminate Wide Plank Wood Flooring throughout
- Full Size Washer & Vented Dryer in Unit

<sup>\*</sup> All dimensions, square footage, layouts, window sizes and location are approximate and subject to change based upon construction and site variables. Before ordering furniture and decor items, it is recommended that all tenants personally measure their unit to confirm all dimensions.