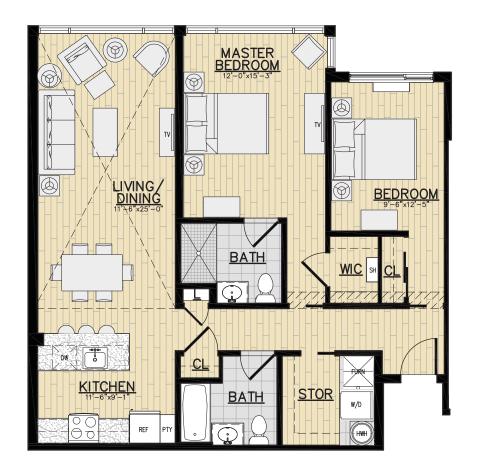

## Unit Type C1c – Two Bedroom Unit

1142 Square Feet

## **Apartment Features**

- · Ceiling to Floor Windows in Living/Dining Area
- Open Island Kitchen with Euro-style Cabinetry, Stainless Steel Appliances and Quartz Countertops
- 2 Designer Bathrooms with Contemporary Vanity and Wall to Wall Mirror, Master Bath Shower and 2nd Bath Tub
- Walk-in and Reach-in Closets and Large Storage Closet
- Laminate Wide Plank Wood Flooring throughout
- Full Size Washer & Vented Dryer in Unit

\* All dimensions, square footage, layouts, window sizes and location are approximate and subject to change based upon construction and site variables. Before ordering furniture and decor items, it is recommended that all tenants personally measure their unit to confirm all dimensions.