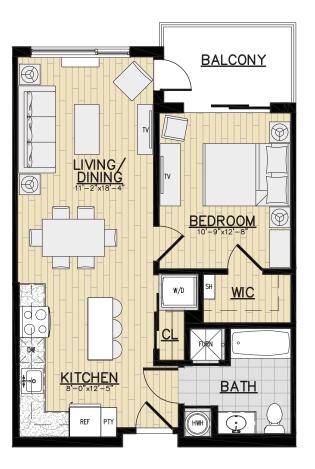

## Unit Type B1a – One Bedroom

677 Square Feet (With Balcony on Floors 7 through 10)

## **Apartment Features**

- Open Island Kitchen with Euro-style Cabinetry, Stainless Steel Appliances, Quartz Countertops and Island Parsons Table included
- Designer Bathroom with Contemporary Vanity and Wall to Wall Mirror
- Walk-in Closet and Coat Closet
- Laminate Wide Plank Wood Flooring throughout
- Full Size Washer & Vented Dryer in Unit