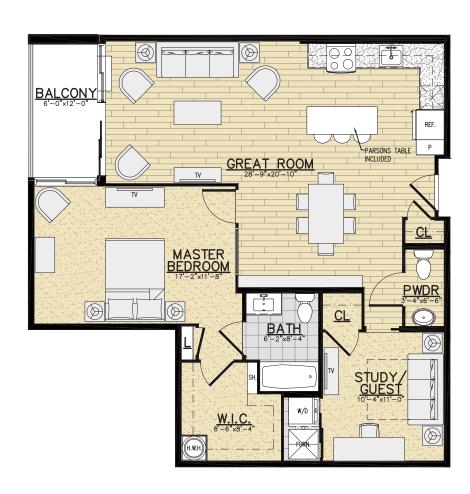

## Unit Type C7 – Large One Bedroom with Study/Guest Room & Balcony

1056 Square Feet

## **Apartment Features**

- Great Room encompassing Living, Dining and Kitchen Areas
- Open Kitchen with Stainless Steel Appliances, Quartz Countertops & Island Parsons Table included
- Extra Large Study/Guest Room
- In-suite Bathroom with Contemporary Vanity & Separate Powder Room
- · Huge Walk-in Closet
- · Laminate Wood Flooring in Living Area and Premium Carpet in Bedroom
- · Washer & Dryer in Unit

\* All dimensions, square footage, layouts, window sizes and location are approximate and subject to change based upon construction and site variables.

Before ordering furniture and decor items, it is recommended that all tenants personally measure their unit to confirm all dimensions.