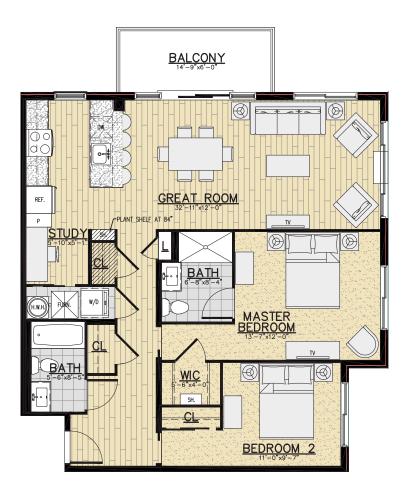

## Unit Type C3 – Two Adjacent Bedrooms with Extra Large Balcony

1114 Square Feet

## **Apartment Features**

- · Corner Apartment with Walls of Glass
- · Great Room encompassing Living, Dining and Kitchen
- Open Kitchen with Stainless Steel Appliances, Quartz Countertops
  & Breakfast Bar
- · Study Nook off of Kitchen
- · Two Full Designer Bathrooms, one with Walk-in Shower, one with Tub
- Walk-in and Reach-in Closets
- · Laminate Wood Flooring in Living Area and Premium Carpet in Bedrooms
- · Washer & Dryer in Unit