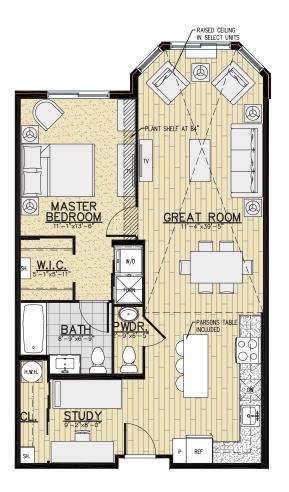

## Unit Type C1 – One Bedroom with Study

894 Square Feet

## **Apartment Features**

- Large Great Room with Raised Ceiling over Dining and Living Area in Select Units
- · Large Bay Window in Living Area
- Large Open Kitchen with Stainless Steel Appliances, Quartz Countertops
  & Island Parsons Table included
- · In Suite Designer Bathroom with Separate Powder Room
- · Walk-in Closet
- · Laminate Wood Flooring in Living Area and Premium Carpet in Bedroom
- Washer & Dryer in Unit