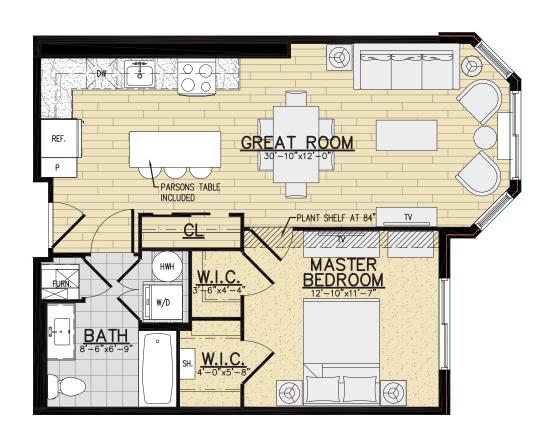

## Unit Type B3a – One Bedroom with Bay Window

683 Square Feet

## **Apartment Features**

- · Great Room encompassing Living, Dining and Kitchen
- · Large Bay Window in Living Area
- Open Kitchen with Stainless Steel Appliances, Quartz Countertops & Island Parsons Table included
- Large Designer Bathroom with Contemporary Vanity and Wall-to-Wall Mirror
- · Two Walk-in Closets & Extra Large Coat Closet
- · Laminate Wood Flooring in Living Area and Premium Carpet in Bedroom
- · Washer & Dryer in Unit

\* All dimensions, square footage, layouts, window sizes and location are approximate and subject to change based upon construction and site variables.

Before ordering furniture and decor items, it is recommended that all tenants personally measure their unit to confirm all dimensions.