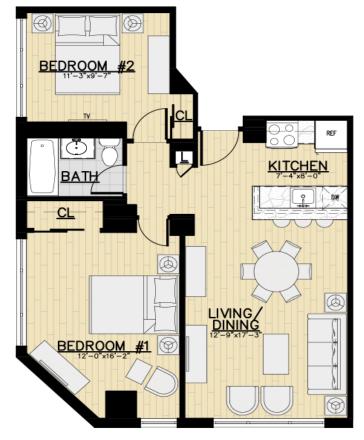

## Unit Type C9 – 2 Bedroom 1 Bathroom

803 Square Feet

<sup>\*</sup> All dimensions, square footage, layouts, window sizes and location are approximate and subject to change based upon construction and site variables. Before ordering furniture and decor items, it is recommended that all tenants personally measure their unit to confirm all dimensions.