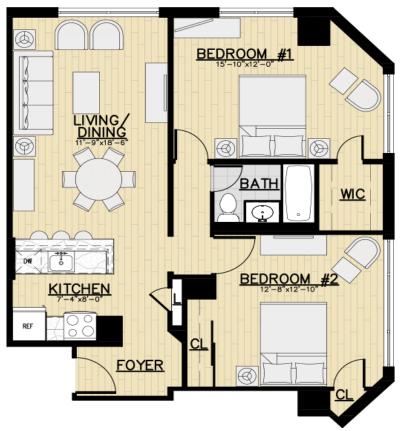

## Unit Type C3 – 2 Bedroom 1 Bathroom

918 Square Feet

\* All dimensions, square footage, layouts, window sizes and location are approximate and subject to change based upon construction and site variables. Before ordering furniture and decor items, it is recommended that all tenants personally measure their unit to confirm all dimensions.