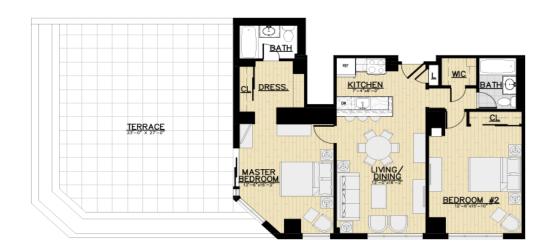

## Unit Type C12 – 2 Bedroom 2 Bathrooms

1038 Square Feet + Terrace 635 Square Feet