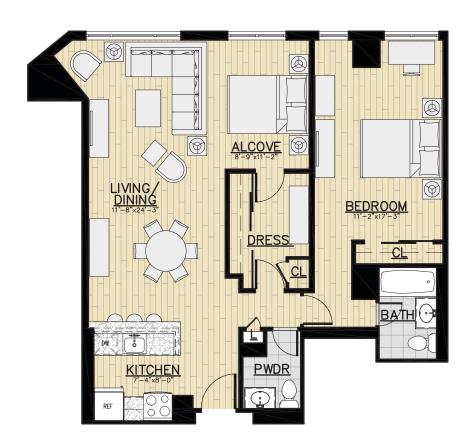

# Unit Type C2 – 1 Bedroom 1.5 Bathroom

1003 Square Feet

#### **Apartment Features**

- Large windows with wooden blinds
- · Oversized commercial grade chef inspired sink and faucet
- · Whirlpool stainless steel appliances
- Wood flooring in Bamboo Chestnut or Charleston Oak
- · Oversized walk in closets with shelving
- Designer lighting
- · Imported solid granite counters

\* All dimensions, square footage, layouts, window sizes and location are approximate and subject to change based upon construction and site variables.

Before ordering furniture and decor items, it is recommended that all tenants personally measure their unit to confirm all dimensions.