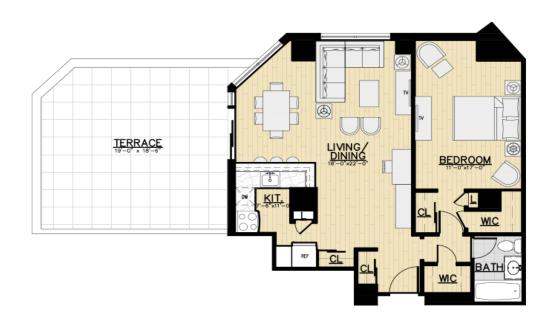

# Unit Type B8 – 1 Bedroom 1 Bathroom

854 Square Feet + Terrace 425 Square Feet

#### **Apartment Features**

- · Large windows with wooden blinds
- · Oversized commercial grade chef inspired sink and faucet
- · Whirlpool stainless steel appliances
- Wood flooring in Bamboo Chestnut or Charleston Oak
- · Oversized walk in closets with shelving
- Designer lighting
- · Imported solid granite counters

<sup>\*</sup> All dimensions, square footage, layouts, window sizes and location are approximate and subject to change based upon construction and site variables.

Before ordering furniture and decor items, it is recommended that all tenants personally measure their unit to confirm all dimensions.