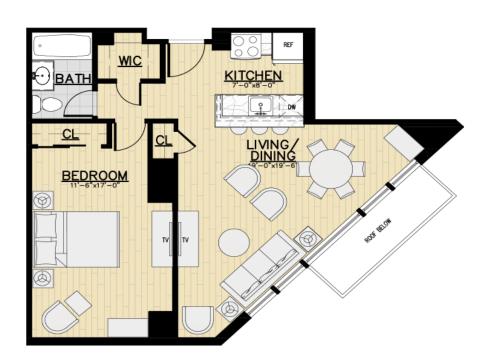

# Unit Type B7b – 1 Bedroom 1 Bathroom

705 Square Feet

## **Apartment Features**

- Large windows with wooden blinds
- Oversized commercial grade chef inspired sink and faucet
- · Whirlpool stainless steel appliances
- Wood flooring in Bamboo Chestnut or Charleston Oak
- · Oversized walk in closets with shelving
- Designer lighting
- Imported solid granite counters