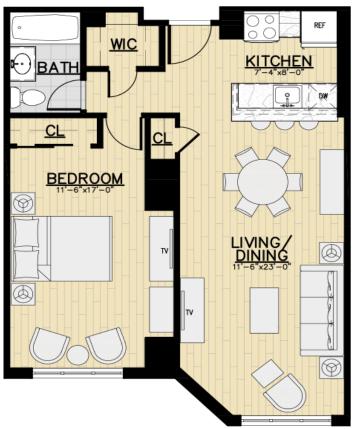

## Unit Type B4 – 1 Bedroom 1 Bathroom

717 Square Feet

## **Apartment Features**

- Large windows with wooden blinds
- Oversized commercial grade chef inspired sink and faucet
- · Whirlpool stainless steel appliances
- Wood flooring in Bamboo Chestnut or Charleston Oak
- · Oversized walk in closets with shelving
- Designer lighting
- · Imported solid granite counters

<sup>\*</sup> All dimensions, square footage, layouts, window sizes and location are approximate and subject to change based upon construction and site variables. Before ordering furniture and decor items, it is recommended that all tenants personally measure their unit to confirm all dimensions.