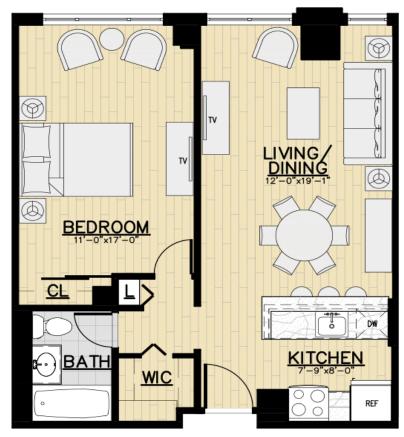

## Unit Type B3 – 1 Bedroom 1 Bathroom

664 Square Feet

\* All dimensions, square footage, layouts, window sizes and location are approximate and subject to change based upon construction and site variables.

Before ordering furniture and decor items, it is recommended that all tenants personally measure their unit to confirm all dimensions.