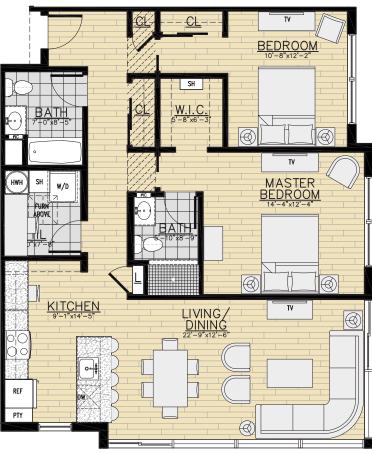

## **Unit Type C1a – Two Bedrooms**

1,203 Square Feet

## **Apartment Features**

- Floor to Ceiling Corner Glass Windows in Living/Dining Room
- High 9' 5" Ceilings
- Open Kitchen with Euro-style Cabinetry, Stainless Steel Appliances, Quartz Countertops, Breakfast Bar and Built-in Deck
- Designer Master Bathroom with Shower and Hall Bathroom with Tub, both with Contemporary Vanity and Wall to Wall Mirror
- · Large Master Walk-in Closet
- · Laminate Wide-plank Wood Flooring throughout
- · Full Size Washer & Dryer in Unit

\* All dimensions, square footage, layouts, window sizes and location are approximate and subject to change based upon construction and site variables. Before ordering furniture and decor items, it is recommended that all tenants personally measure their unit to confirm all dimensions.