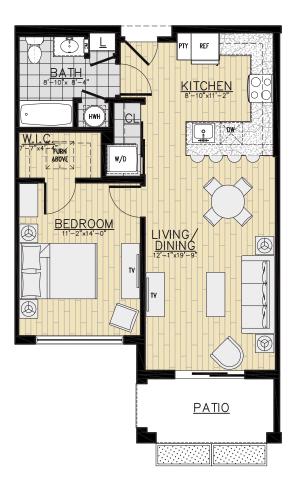

## Unit Type B3a – One Bedroom with Patio

720 Square Feet

## **Apartment Features**

- High 9' 5" Ceilings
- Open Kitchen with Euro-style Cabinetry, Stainless Steel Appliances, Quartz Countertops and Breakfast Bar
- Designer Bathroom with Contemporary Vanity and Wall to Wall Mirror, with Medicine Cabinet
- · Large Walk-in Closet, Coat and Linen Closet
- Laminate Wide-plank Wood Flooring throughout
- · Full Size Washer & Dryer in Unit

\* All dimensions, square footage, layouts, window sizes and location are approximate and subject to change based upon construction and site variables. Before ordering furniture and decor items, it is recommended that all tenants personally measure their unit to confirm all dimensions.