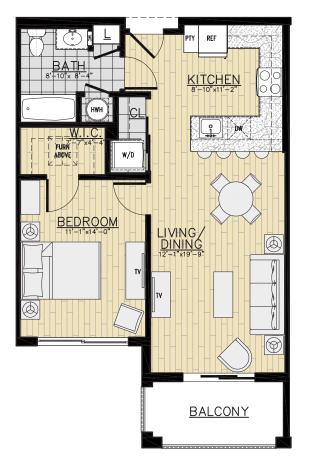

## Unit Type B3 – One Bedroom with Balcony

720 Square Feet

## **Apartment Features**

- High 9' 5" Ceilings
- Open Kitchen with Euro-style Cabinetry, Stainless Steel Appliances, Quartz Countertops and Breakfast Bar
- Designer Bathroom with Contemporary Vanity and Wall to Wall Mirror, with Medicine Cabinet
- · Large Walk-in Closet, Coat and Linen Closet
- Laminate Wide-plank Wood Flooring throughout
- Full Size Washer & Dryer in Unit

\* All dimensions, square footage, layouts, window sizes and location are approximate and subject to change based upon construction and site variables. Before ordering furniture and decor items, it is recommended that all tenants personally measure their unit to confirm all dimensions.