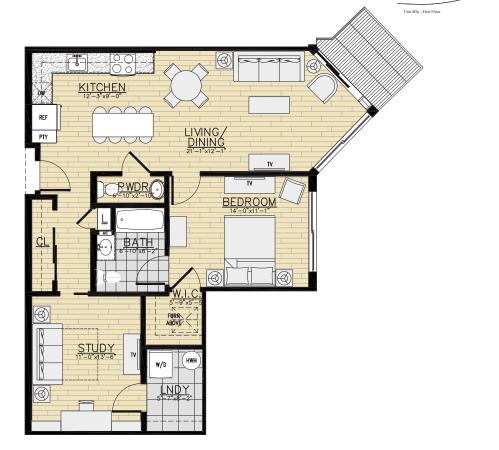

## Unit Type B2a – One Bedroom with Patio, Large Study & Powder Room

965 Square Feet

## **Apartment Features**

- Hudson River and Palisades Views
- High 9' 5" Ceilings
- Open Kitchen with Euro-style Cabinetry & Stainless Steel Appliances
- Designer Master Bathroom with Contemporary Vanity
- Separate Powder Room
- Extra Large Study/Home Office, suitable for Guest Room
- · Large Walk-in Closet, Double-Sized Coat Closet and Linen Closet
- Laminate Wide-plank Wood Flooring throughout
- Full Size Washer & Dryer in Unit

\* All dimensions, square footage, layouts, window sizes and location are approximate and subject to change based upon construction and site variables. Before ordering furniture and decor items, it is recommended that all tenants personally measure their unit to confirm all dimensions.