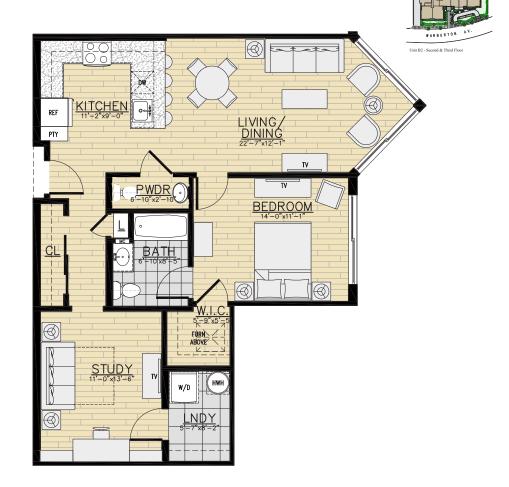

## Unit Type B2 – One Bedroom with Triangle Bay Windows, Large Study & Powder Room

965 Square Feet

## **Apartment Features**

- · Hudson River and Palisades Views
- High 9' 5" Ceilings
- Open Kitchen with Euro-style Cabinetry & Stainless Steel Appliances
- Designer Master Bathroom with Contemporary Vanity
- · Separate Powder Room
- Extra Large Study/Home Office, suitable for Guest Room
- · Large Walk-in Closet, Double-Sized Coat Closet and Linen Closet
- · Laminate Wide-plank Wood Flooring throughout
- · Full Size Washer & Dryer in Unit