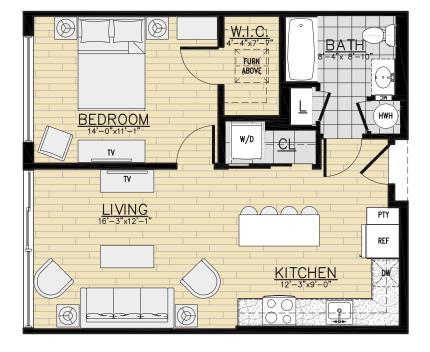

## Unit Type B1c – One Bedroom

680 Square Feet

## **Apartment Features**

- · Angel Hudson River and Palisades View
- High 9' 5" Ceilings
- Open Kitchen with Euro-style Cabinetry, Stainless Steel Appliances, Quartz Countertops and Parsons Table Breakfast Bar Included
- · Designer Bathroom with Contemporary Vanity and Wall to Wall Mirror, with Medicine Cabinet
- · Large Walk-in Closet, Coat and Linen Closet
- · Laminate Wide-plank Wood Flooring throughout
- Full Size Washer & Dryer in Unit

WARBURTO? Unit Blc - First Floo