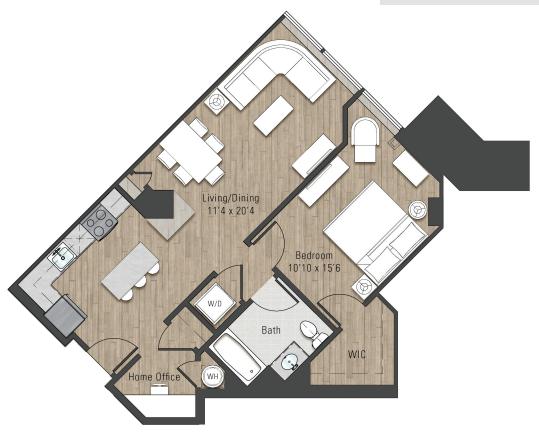

## Line 19 – 1 Bedroom with Home Office – Park View

830 Square Feet

## **Apartment Features**

- Open Living Room/Dining Area/Kitchen with Breakfast Bar
- Separate Home Office
- Wide-Plank LVT Flooring Throughout
- Windowed Bedroom
- · Large Walk-in Closet
- Soho-inspired Kitchen with Quartz Countertop & Stainless Steel Appliances and included Breakfast Bar
- · Designer Bathroom with Tub
- · Full-size Washer & Dryer in Unit

\* All dimensions, square footage, layouts, window sizes and location are approximate and subject to change based upon construction and site variables. Before ordering furniture and decor items, it is recommended that all tenants personally measure their unit to confirm all dimensions.