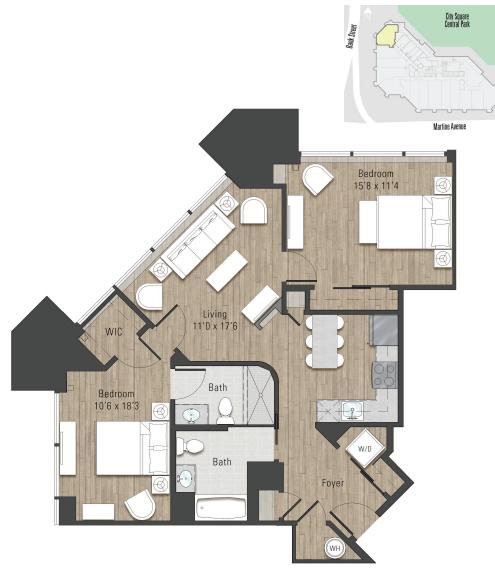

## Line 15A – 2 Bedroom, 2 Baths

1,055 Square Feet

## **Apartment Features**

- Wide-Plank LVT Flooring Throughout
- · Windows in Primary Bedroom & Second Bedroom
- · Walk-in Closets in Primary Bedroom, Reach-in in Second Bedroom
- Soho-inspired Kitchen with Quartz Countertop & Stainless Steel Appliance
  & included Dining Table
- · Designer Primary Bathroom with Shower and Hall Bath with Tub
- Full Size Washer & Dryer in Unit