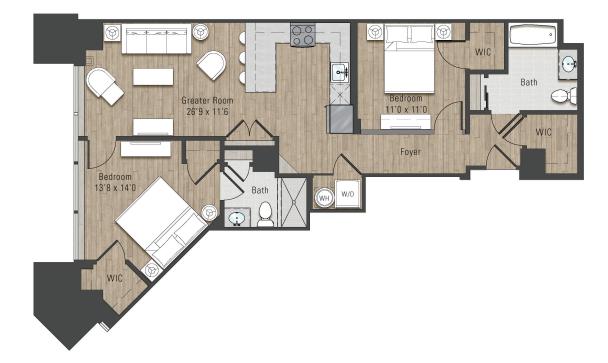

# Line 12 – 2 Bedroom, 2 Baths

1,025 Square Feet

## **Apartment Features**

- · Open Living Room/Kitchen with Peninsula
- Wide-Plank LVT Flooring Throughout
- · Windowed Primary Bedroom & Interior Second Bedroom
- · Walk-in Closets in both Bedrooms
- Soho-inspired Kitchen with Quartz Countertop & Stainless Steel Appliances
- · Designer Primary Bathroom with Walk-in Shower and Hall Bath with Tub
- Full-size Washer & Dryer in Unit

\* All dimensions, square footage, layouts, window sizes and location are approximate and subject to change based upon construction and site variables. Before ordering furniture and decor items, it is recommended that all tenants personally measure their unit to confirm all dimensions.