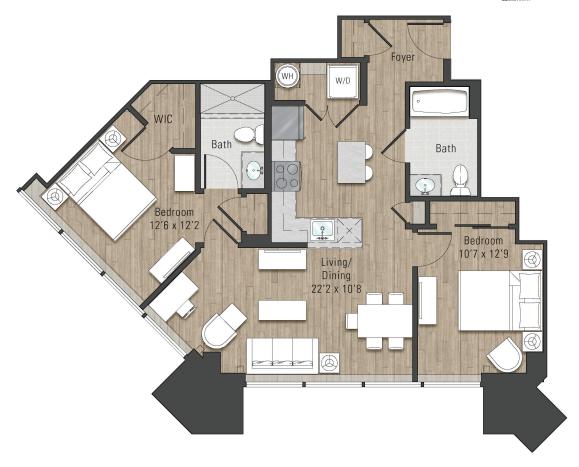

# Line 11 - 2 Bedroom, 2 Baths

930 Square Feet

## **Apartment Features**

- Extra Large Open Living Room/Dining Area/Kitchen with Desk Nook
- · Wide-Plank LVT Flooring Throughout
- · Windows in Primary Bedroom & Second Bedroom
- · Walk-in Closets in Primary Bedroom, Reach-in in Second Bedroom
- Soho-inspired Kitchen with Quartz Countertop & Stainless Steel Appliance & included Breakfast Bar
- · Designer Primary Bathroom with Shower and Hall Bath with Tub
- · Full-size Washer & Dryer in Unit