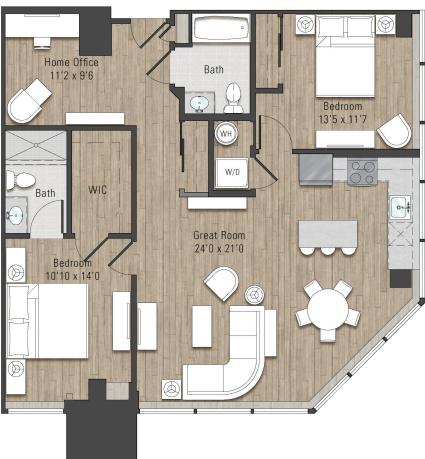

## Line 02A – 2 Bedroom, 2 Baths with Home Office

1,190 Square Feet

## **Apartment Features**

- · Extra Large Open Living Room/Dining Area/Kitchen
- · Separate Home Office
- Wide-Plank LVT Flooring Throughout
- Windows in Primary Bedroom & Second Bedroom
- Large Walk-in Closet in Primary Bedroom & Reach-in in Second Bedroom
- Soho-inspired Kitchen with Quartz Countertop & Stainless Steel Appliances
- · Designer Primary Bathroom with Shower and Hall Bath with Tub
- · Full-size Washer & Dryer in Unit